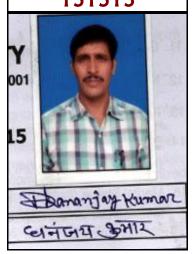

## **B.Ed. Admission Selection Test, 2015**

ADMIT CARD (PROVISIONAL)

Name : DHANANJAY DAS

Father/Husband Name : GANESH DAS

Mother Name : DHANESHAWARI DEVI

Address : Vill + PO - Dadar, PS - Goh

District : AURANGABAD

PIN : **824129** 

Telephone No. : **9771644716** 

Category : SC

Date of Examination : SUNDAY, October 23, 2016

Reporting Time : 1.30 PM

Time of Examination : 2.00 PM to 4.30 PM

Centre of Examination : M.G.M. College, Kankarbagh Main Road, Opp. Chandan Automobiles Hero Honda Showroom,

Patna-800020

Examination Roll No.:
151255

Y
001

Drawpy Das

Tollowy Das

3rd Floor, Biscomaun Bhawan, Patna-800 001