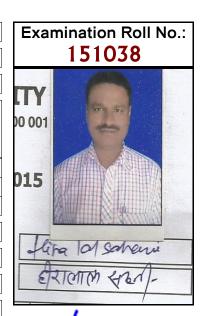

## **B.Ed. Admission Selection Test, 2015**

ADMIT CARD (PROVISIONAL)

Name HIRA LAL SAHANI

Father/Husband Name : RAMDHARI SAHANI

Mother Name : AHILYA DEVI

: At - Sarsaula, PO - Barwa, PS - Lakhaura Address

: EAST CHAMPARAN District