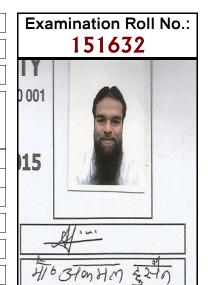

### **B.Ed. Admission Selection Test, 2015**

ADMIT CARD (PROVISIONAL)

Name : MD. AKMAL HUSSAIN

Father/Husband Name : ABDUL QAIYUM

Mother Name : ANWAR BEGAM

Address : At - Nima Rang Ward No. 27, PO - Jamu, PS -

Jamui

District : JAMUI PIN : 811307

Telephone No. : **9471484758** 

Category : **EBC** 

Date of Examination : SUNDAY, October 23, 2016

Reporting Time : 1.30 PM

Time of Examination : 2.00 PM to 4.30 PM

Centre of Examination : School Khagaul Road Near Saguna More

School, Khagaul Road, Near Saguna More,

Patna-801503

3rd Floor, Biscomaun Bhawan, Patna-800 001