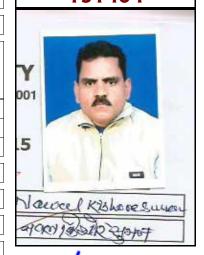

### **B.Ed. Admission Selection Test, 2015**

ADMIT CARD (PROVISIONAL)

Name : MADHU KUMARI Father/Husband Name : GANESH KUMAR Mother Name : NEETA SINHA Address : Vill - Khawa, PO - Kiranpur LAKHISARAI District PIN : 811106 9504695133 Telephone No. Category : SC Date of Examination : SUNDAY, October 23, 2016 Reporting Time : 1.30 PM Time of Examination : 2.00 PM to 4.30 PM

Patna-801503

Arcade Business College, Opp. ST. Karen's

School, Khagaul Road, Near Saguna More,

Framination Roll No.:
151648

Y
01
15
Madhu Kumari
Hel PHR

3rd Floor, Biscomaun Bhawan, Patna-800 001