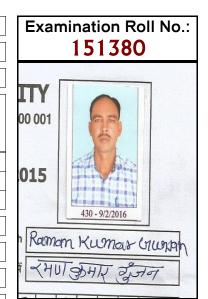

Examination Roll No.: 150793

TY 0001

R. R. birror

3rd Floor, Biscomaun Bhawan, Patna-800 001

#### **B.Ed. Admission Selection Test, 2015**

ADMIT CARD (PROVISIONAL)

Name : RAM KRISHNA MANJHI

Father/Husband Name : RAMCHANDRA MANJHI

Mother Name : MALA DEVI

Address : Vill - Dhokariya, PO + Via - Madanpur, PS - Araria

District : ARARIA

PIN : **854333**Telephone No. : **9934897346** 

Category : SC

Date of Examination : SUNDAY, October 23, 2016

Reporting Time : 1.30 PM

Time of Examination : 2.00 PM to 4.30 PM

Centre of Examination

Nalanda Open University, 2nd Floor, Biscomaun
Bhawan, West Gandhi Maidan, Patna–800001

Examination Roll No.: 150228

3rd Floor, Biscomaun Bhawan, Patna-800 001