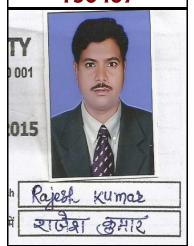

#### **B.Ed. Admission Selection Test, 2015**

ADMIT CARD (PROVISIONAL)

Name : RAJESH KUMAR

Father/Husband Name : HARDEV LAL AGARWAL

Mother Name : SUDAMA DEVI

Address : Vill + PO + PS - Kako

District : **JEHANABAD** 

PIN : **804418** 

Telephone No. : **7870252255** 

Category : OBC

Date of Examination : SUNDAY, October 23, 2016

Reporting Time : 1.30 PM

Time of Examination : 2.00 PM to 4.30 PM

Centre of Examination : School Khagaul Road Near Saguna More

School, Khagaul Road, Near Saguna More,

Patna-801503

3rd Floor, Biscomaun Bhawan, Patna-800 001