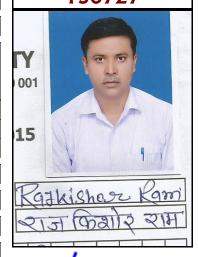

## **B.Ed. Admission Selection Test, 2015**

ADMIT CARD (PROVISIONAL)

Name : RAJ KISHOR RAM

Father/Husband Name : SHREE RAJENDRA RAM

Mother Name : SWARSATI DEVI

Address : Vill - Ghusiyar, PO - Dariyapur, PS - Sangrampur

District : EAST CHAMPARAN

PIN : **845417** 

Telephone No. : **9576168335** 

Category : SC

Date of Examination : SUNDAY, October 23, 2016

Reporting Time : 1.30 PM

Time of Examination : 2.00 PM to 4.30 PM

Centre of Examination

Nalanda Open University, 2nd Floor, Biscomaun
Bhawan, West Gandhi Maidan, Patna–800001

Examination Roll No.: 150727

3rd Floor, Biscomaun Bhawan, Patna-800 001